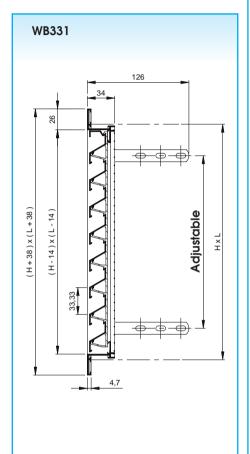

#### Installation dimensions

All dimensions in mm

#### Characteristics

- Z-shaped blades under 60°
- blades are clipped into a synthetic blade holder
- blade height 38 mm
- depth 30 mm
- frame and blades 26 mm
- distance of the blades = 33 mm
- total cross-section 1.25/1.50 mm
- 30 mm surface mounting height
- physical passage 43 %
- equipped with a welded synthetic insect screen (1.6 x 1.4 maze x ø 0,24 mm), 69 % free passage
- weatherproof
- available with multiples of 1 mm in length and 10 mm in height min. L = 150 mm, max. L = 2000 mm min. H = 100 mm, max. H = 2000 mm

### **Fixation**

- the louvres are fixed to the wall by meaning of screws (WA or WF)
- the screw holes are already provided for the execution WF
- the louvres are fixed to the wall by dogues (WB)