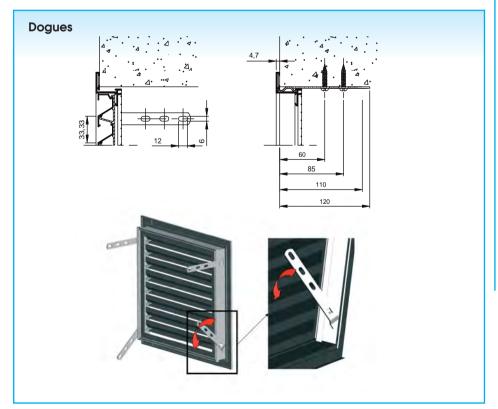

### **Fixation**

- the louvres are fixed to the wall by meaning of screws (WA or WF)
- the screw holes are already provided for the execution WF
- the louvres are fixed to the wall by dogues (WB)