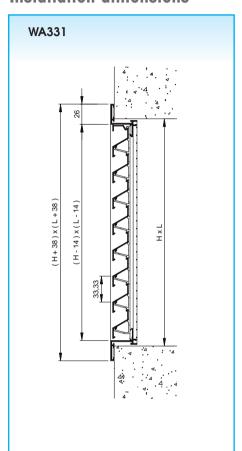

#### Installation dimensions

All dimensions in mm

#### Characteristics

- Z-shaped blades under 60°
- blades are clipped into a synthetic blade holder
- blade height 38 mm
- depth 30 mm
- frame and blades 26 mm
- distance of the blades = 33 mm
- total cross-section 1.25/1.50 mm
- 30 mm surface mounting height
- physical passage 43 %
- equipped with a welded synthetic insect screen (1.6 x 1.4 maze x ø 0,24 mm), 69 % free passage
- weatherproof
- available with multiples of 1 mm in length and 10 mm in height min. L = 150 mm, max. L = 2000 mm min. H = 100 mm, max. H = 2000 mm

### **Fixation**

- the louvres are fixed to the wall by meaning of screws (WA or WF)
- the screw holes are already provided for the execution WF
- the louvres are fixed to the wall by dogues (WB)