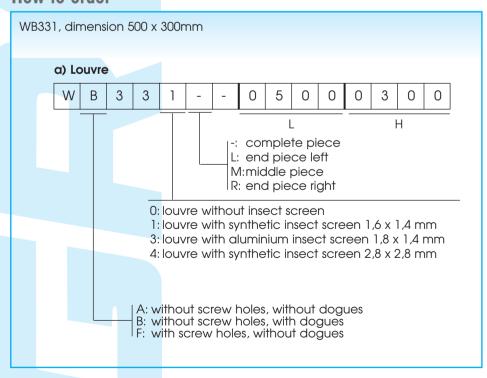

## How to order

WB331 Type:

nom. dim. (L x H) ... x ... mm

### **Delivery possibilities**

- WA330: without screw holes, without dogues, without insect screen
- WB330: without screw holes, with dogues, without insect screen
- WF330: with screw holes, without insect screen
- WA331: without screw holes, without dogues, with synthetic insect screen 1.6 x 1.4 mm
- WB331: without screw holes, with dogues and with synthetic insect screen 1.6 x 1.4 mm
- WF331: with screw holes and with synthetic insect screen 1.6 x 1.4
- WA333: without screw holes, without doaues, with aluminium insect screen 1.8 x 1.4 mm
- WB333: without screw holes, with dogues and aluminium insect screen 1.8 x 1.4 mm
- WF333: with screw holes and aluminium insect screen 1.8 x 1.4mm
- WA334: without screw holes, without dogues and with synthetic insect screen 2.8 x 2.8 mm
- WB334: without screw holes, with dogues and synthetic insect screen 2.8 x 2.8 mm
- WF334: without screw holes, without dogues and with synthetic insect screen 2.8 x 2.8 mm